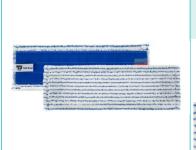

## Soft Striat flat mop with strap tape system with border

Microfibre flat mop with stripes, with strap tape system support and shockproof reinforced border

| Technical information |       |                  |                 |   |     |      |       |
|-----------------------|-------|------------------|-----------------|---|-----|------|-------|
| code                  | notes | cm (comm. sizes) | cm (real sizes) | С | pcs | kg   | m³    |
| 00AE9525BB            |       | J 40 J 15        | J 44 J 14       |   | 25  | 1,89 | 0,019 |
| 00AE9535BB            |       | J 60 J 15        | J 62 J 14       |   | 20  | 2,02 | 0,025 |

#### Material

Yarn: microfibre (80% polyester, 20% polyamide) - Support: polyester