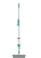

## Soft Striat flat mop with strap tape system with border

Microfibre flat mop with stripes, with strap tape system support and shockproof reinforced border

| Technical information |       |                  |                 |   |     |      |       |
|-----------------------|-------|------------------|-----------------|---|-----|------|-------|
| code                  | notes | cm (comm. sizes) | cm (real sizes) | С | pcs | kg   | m³    |
| 00AE9525BB            |       | J 40 J 15        | J 44 J 14       |   | 25  | 1,89 | 0,019 |
| 00AE9535BB            |       | J 60 J 15        | J 62 J 14       |   | 20  | 2,02 | 0,025 |

SYSTEM

Flat mopping system with frame with strap tape system, to be used either presoaked, soaked on demand with soaking station or with handles with tank Ideal for smooth or porous interior floors with medium degree of dirt